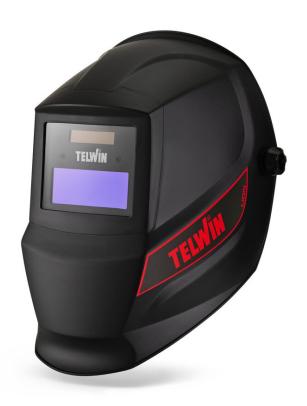

- Darkening helmet for hobby and semi-professional use. Fits for MMA, TIG and MIG-MAG welding. Fixed darkening DIN 11.
- It guarantees high performance in TIG (it darkens with currents lower than 5A) / MIG-MAG / MMA.
- Light and comfortable, it is fitted with a headgear adjustment system for perfect fit and protection.
- The LCD liquid crystal filter automatically darkens when the welding arc strikes and quickly returns to the transparent state when it is turned off, eliminating the need to raise and lower the mask at each work break and therefore allowing you to operate with your hands free.
- Solar cell powered.

## **DESCRIPTION**

Automatic welding helmet ideal for MMA, MIG-MAG and TIG welding.

The LCD liquid crystal filter darkens automatically when the welding arc is running and quickly returns to its transparent status when the arc is switched off; this means the operator does not need to lower and raise his mask during operations and allows him to work always with both hands freely.

#### Features

- light and comfortable to wear;
- fixed automatic darkening filter;
- solar cell powered;
- transparent glass protection filter.