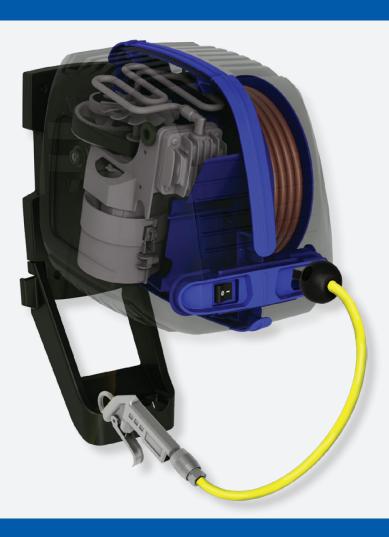

## Wall-Mounted Air Compressor with Hose Reel – 1.5 hp

## Air Compressor

- · Saves Valuable Floor Space by Mounting Easily on The Wall
- Eliminates Mess with Built in Automatic 32 ft. Hose Reel - Quick Disconnect Included
- Oil Free Pump Designed for Ease of Use and No Maintenance
- Plug & Play All in One Compressed Air System - No Additional Accessories Required