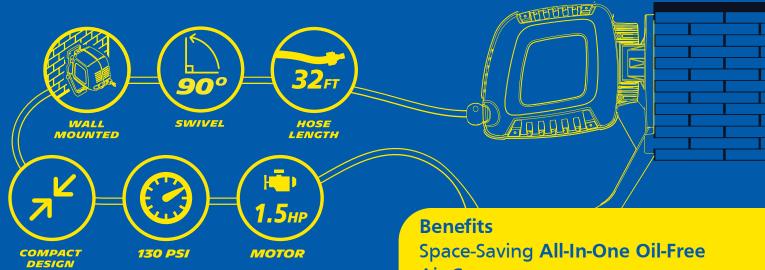

## Wall-Mounted Air Compressor with Hose Reel – 1.5 hp

## Air Compressor

- · Saves Valuable Floor Space by Mounting Easily on The Wall
- Eliminates Mess with Built in Automatic 32 ft. Hose Reel - Quick Disconnect Included
- Oil Free Pump Designed for Ease of Use and No Maintenance
- Plug & Play All in One Compressed Air System - No Additional Accessories Required

## **Technical Table**

| Power                 | (a) 1.5 hp             |
|-----------------------|------------------------|
| Max pressure          | <b>②</b> 130 PSI       |
| Lubrication           | Oil-free               |
| Power supply          | 120 / 60 / 1           |
| Speed                 | <b>2450 rpm</b>        |
| Noise level           | 68 db(A)               |
| Hose length           | <b>⊖</b> 32 ft         |
| Weight                | <b>20.5 lbs</b>        |
| Dimension (L x H x W) | (II) 11 x 15 x 17.4 in |