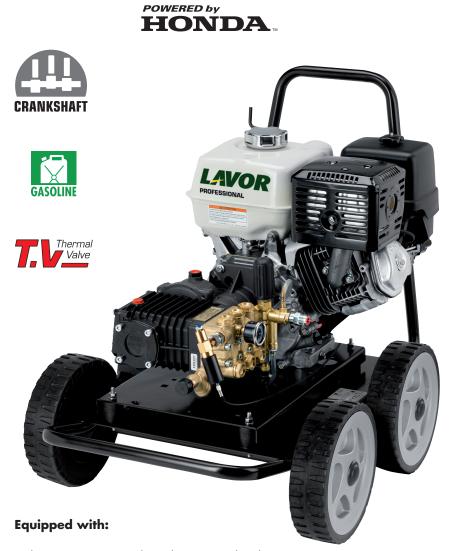

## Thermic 13 H

- Three ceramic pistons, brass linear pump head.
- 1450 RPM reducer between engine and pump.
- Automatic RPM regulation.
- By-pass with safety valve.
- Suction and delivery S. S. valves.
- Unleaded gasoline engine 13 HP Honda GX 390.
- Integrated detergent suction with external suction probe.
- Pressure regulator.
- Glicerine pressure gauge.
- Heavy duty steel frame.
- 6,5 | gasoline tank.
- Suction hose with check valve (**optional** cod. 5.012.0319).

## **Optional:**

SI

• Protective frame with lifting hooking (optional cod. 5.613.0145).

• Hose reel optional cod. 6.608.0060 (hose not included) in combination with protective frame.

|                        | Thermic 13 H                  |
|------------------------|-------------------------------|
| code                   | 8.601.0133                    |
| operat. pressure       | 250 bar-3625 psi              |
| delivery rate          | 1080 l/h-4.76 GPM             |
| engine type/hp         | Honda GX 390/13               |
| pump type/RPM          | CL5/1450 RPM                  |
| max. water inlet temp. | 40 °C                         |
| dimension/weight       | 100x66x92cm / 61 Kg - 134 lbs |

Siller