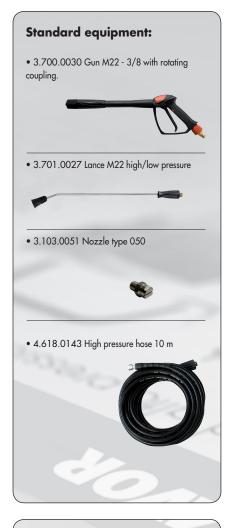

## Thermic 13 H

- Three ceramic pistons, brass linear pump head.
- 1450 RPM reducer between engine and pump.
- Automatic RPM regulation.
- By-pass with safety valve.
- Suction and delivery S. S. valves.
- Unleaded gasoline engine 13 HP Honda GX 390.
- Integrated detergent suction with external suction probe.
- Pressure regulator.
- Glicerine pressure gauge.
- Heavy duty steel frame.
- 6,5 | gasoline tank.
- Suction hose with check valve (**optional** cod. 5.012.0319).