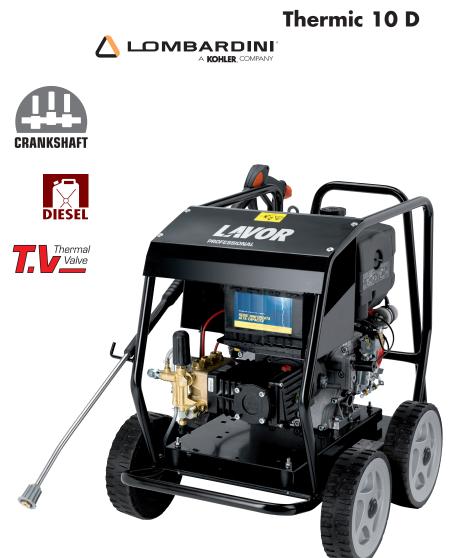

## Cold water high-pressure cleaner with combustion engine

a lines trees

## Equipped with:

- Three ceramic pistons, brass linear pump head with built-in by-pass valve.
- 1450 RPM reducer between engine and pump.
- By-pass with safety valve.
- Automatic RPM regulation.
- Electrical start with engine functions control.
- Lombardini diesel engine 15LD400 (air cooled).
- Integrated detergent suction with external suction probe. Pressure regulator.

233

- Glicerine pressure gauge.
- Suction hose with check valve (optional).
- Heavy duty steel frame.
- Battery included.
- 30 lt. Diesel tank.

0

## **Optional:**

• 5.012.0319 Suction hose with check valve

|                        | Thermic 10 D                  |
|------------------------|-------------------------------|
| code                   | 8.601.0111                    |
| operat. pressure       | 180 bar-2465 psi              |
| delivery rate          | 1020 l/h-4.49 GPM             |
| engine type/hp         | Lombardini 15LD400/10         |
| pump type/RPM          | CL5/1450 RPM                  |
| max. water inlet temp. | 40 °C                         |
| dimension/weight       | 100x66x92cm / 82 Kg - 180 lbs |
|                        |                               |