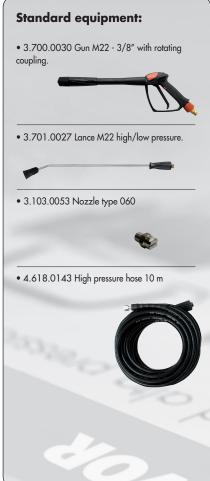

## Cold water high-pressure cleaner with combustion engine

a lines trees



## Equipped with:

- Three ceramic pistons, brass linear pump head with built-in by-pass valve.
- 1450 RPM reducer between engine and pump.
- By-pass with safety valve.
- Automatic RPM regulation.
- Electrical start with engine functions control.
- Lombardini diesel engine 15LD400 (air cooled).
- Integrated detergent suction with external suction probe. Pressure regulator.

233

- Glicerine pressure gauge.
- Suction hose with check valve (optional).
- Heavy duty steel frame.
- Battery included.
- 30 lt. Diesel tank.



0

## **Optional:**

• 5.012.0319 Suction hose with check valve



|                        | Thermic 10 D                  |
|------------------------|-------------------------------|
| code                   | 8.601.0111                    |
| operat. pressure       | 180 bar-2465 psi              |
| delivery rate          | 1020 l/h-4.49 GPM             |
| engine type/hp         | Lombardini 15LD400/10         |
| pump type/RPM          | CL5/1450 RPM                  |
| max. water inlet temp. | 40 °C                         |
| dimension/weight       | 100x66x92cm / 82 Kg - 180 lbs |
|                        |                               |